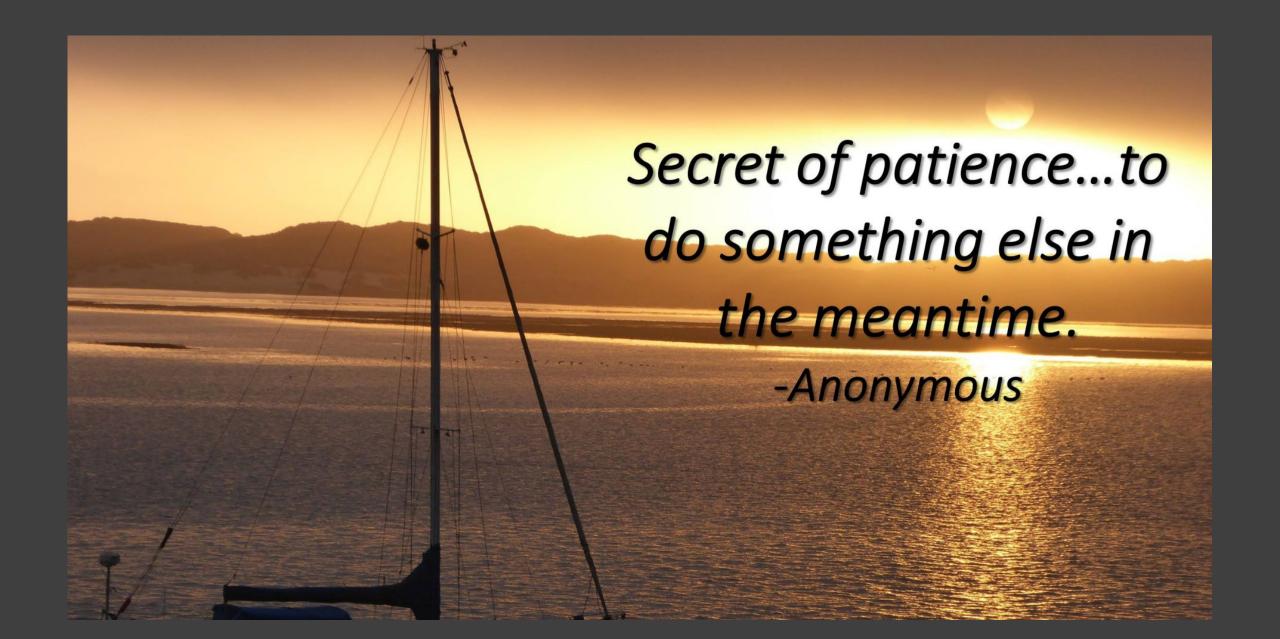

## When you DECIDE

A LIE GETS HALFWAY AROUND THE WORLD BEFORE THE TRUTH HAS A CHANCE TO GET ITS PANTS ON. -Churchill

\* FORGET \* the mistake. \*REMEMBER the lesson.

You must have been warned against letting the golden hours slip by; but some of them are golden only because we let them slip by.